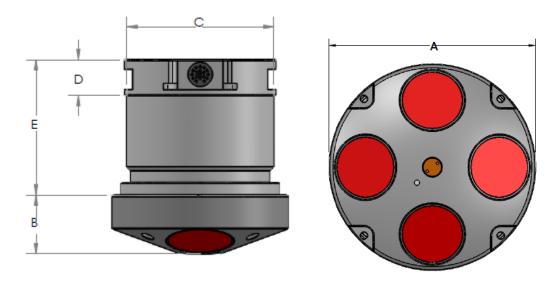

Sideview and Top view of the 2 inch transducer 4 beam system.

| 2 INCH 4 BEAM DIRECT READ SYSTEM |                 |               |               |               |             |                      |
|----------------------------------|-----------------|---------------|---------------|---------------|-------------|----------------------|
|                                  | PRESSURE RATING | HEAD          |               | HOUSING       |             |                      |
|                                  |                 | DIAMETER (A)  | THICKNESS (B) | DIAMETER (C)  | HEIGHT (E)  | ENDCAP THICKNESS (D) |
|                                  | 300 m           | 7.90"/200.7mm | 2.35"/59.7mm  | 7.90"/200.7mm | 5.00"/127mm |                      |
|                                  | 3000 m          |               |               |               |             |                      |
|                                  | 6000 m          |               |               |               |             |                      |